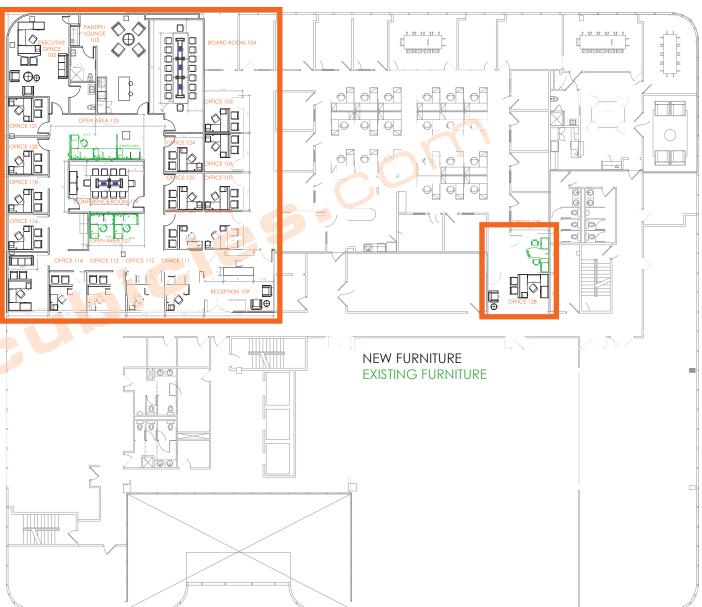

# **OVERALL LAYOUT 2D**

#### Executive Office 100:

[1] 7'x9' U-Shaped Desk with Box Box File Pedestal and Lateral File.

[1] Task Chair and [2] Guest Chairs.

Lounge Area with [1] Sofa (not in scope), [2] Lounge Chairs. [1] 27.6"Dia x 17.7"H & [1] 19.7" W x 15.7" H Occasional Tables.

### Pantry/Lounge 103:

[4] Lounge Chairs

[1] 39" Dia x 14.5"H Table

Board Room 104:

[1] 48"x216" Powered Conference Table

[16] Conference Room Chairs

## Offices 105-108, 111-114, 116, 118, 120-121, 124-126:

[1] 6'x6'6" L-shaped Desk with Box Box file and File File Pedestal.

[1] Task Chair and [2] Guest Chairs.

#### Reception 109:

[2] Lounge Chair

[1] 19"Dia x 20"H Side Table

[1] Task Chair

### Office 115 and 128:

[1] 8'x6' U-shaped Desk with Box Box File Pedestal and Lateral File.

[1] Task Chair and [2] Guest Chairs.

Seating Area with [1] Sofa only for 115.

Seating Area with [1] Lounge Chair and [1] 19"Dia x 20"H Side Table only for 128.

#### Conference Room 119:

[1] 48"x120" Powered Conference Table

[1] 72"x24" Serving Credenza

[10] Conference Room Chairs

## Open Area 123 and 127:

[1] 6'x12' Powered Workstation + [1] 6'x2' Print Area

+ [2] 6'x6' Powered Workstations reconfigured from existing cubicles.

COLORADOUS CONTRACTOR (#23

ARRENTERS AND A CONTRACTOR OF A CONTRACTOR OF

## Office 129:

[1] 6'x9' Existing Right Return Desk

[1] Task Chair and [1] Guest Chair

**888-442-8242** 

(1) C. J. 1998, 1998 YEAR AND AND AND AND ADDRESS AND ADDRESS ADDRESS AND ADDRESS AND ADDRESS AND ADDRESS AND ADDRESS ADDRESS AND ADDRESS AND ADDRESS AND ADDRESS AND ADDRESS ADDRESS AND ADDRESS AND ADDRESS AND ADDRESS AND ADDRESS ADDRESS AND ADDRESS AND ADDRESS AND ADDRESS AND ADDRESS ADDRESS AND ADDRESS AND ADDRESS AND ADDRESS AND ADDRESS ADDRESS AND ADDRESS AND ADDRESS AND ADDRESS AND ADDRESS ADDRESS AND ADDRESS AND ADDRESS AND ADDRESS AND ADDRESS ADDRESS AND ADDRESS AND ADDRESS AND ADDRESS AND ADDRESS ADDRESS AND A