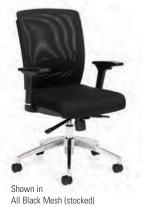

## **Mesh Workstation Chair**

- Black mesh back and mesh fabric seat
- Pneumatic seat height adjustment
- Adjustable lumbar support
- Height adjustable arms with self-skinned urethane armcaps
- Synchro-tilt mechanism with mult-position tilt lock
- Tilt tension adjustment
- High rise polished aluminum base with twin wheel carpet casters
- Soft casters (OTG10700) are available
- Dimensions: 24w x 24d x 37.5h
  Seat Height: 17" 20"
  Seat Width: 19"
- Seat Depth: 19"
- Back Width: 18.5"
- Back Height: 18.5"
- Arm Height: 7.5"

All Black Mesh (stocked)

Shown in All Black Mesh (stocked)