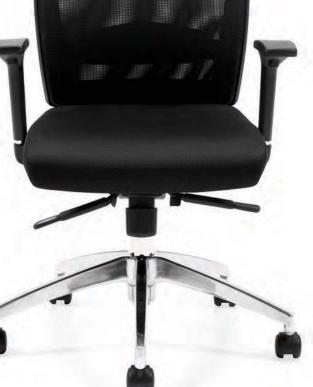

## **Mesh Workstation Chair**

- Black mesh back and mesh fabric seat
- Pneumatic seat height adjustment
- Adjustable lumbar support
- Height adjustable arms with self-skinned urethane armcaps
- Synchro-tilt mechanism with mult-position tilt lock
- Tilt tension adjustment
- High rise polished aluminum base with twin wheel carpet casters
- Soft casters (OTG10700) are available
- Dimensions: 24w x 24d x 37.5h
  Seat Height: 17" 20"
  Seat Width: 19"
- Seat Depth: 19"
- Back Width: 18.5"
- Back Height: 18.5"
- Arm Height: 7.5"