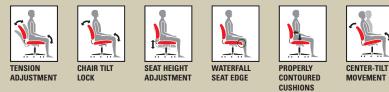

## Ergonomic Features

Serving the Nation: NY | Boston | Atlanta | Miami | Tampa | Washington DC | Virginia | Philadelphia | Denver | San Diego | Dallas | Houston | Los Angeles | Chicago