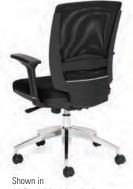

## **Mesh Workstation Chair**

- Black mesh back and mesh fabric seat
- Pneumatic seat height adjustment
- Adjustable lumbar support
- Height adjustable arms with self-skinned urethane armcaps
- Synchro-tilt mechanism with mult-position tilt lock
- Tilt tension adjustment
- High rise polished aluminum base with twin wheel carpet casters
- Soft casters (OTG10700) are available
- Dimensions: 24w x 24d x 37.5h
  Seat Height: 17" 20"
  Seat Width: 19"
- Seat Depth: 19"
- Back Width: 18.5"
- Back Height: 18.5"
- Arm Height: 7.5"

All Black Mesh (stocked)

Shown in All Black Mesh (stocked)