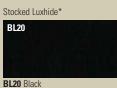

#### \_ \_ \_ \_ \_ \_

Ergonomic Features

Available Luxhide\*

BL23

BL22

In addition to the stocked Luxhide\* (BL20 Black), this chair can be upholstered using other Luxhide\* colors. An upcharge applies.

\* Luxhide is a bonded leather consisting of 15% leather fibers and 85% other materials.