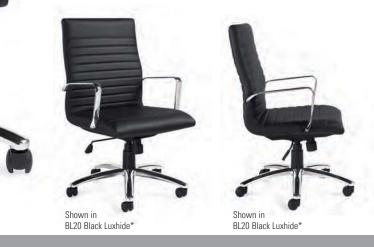

### Luxhide<sup>\*</sup> Executive Chair - Contemporary Office Chairs

- · Black Luxhide upholstery with mock leather trim
- · Pneumatic seat height adjustment

 Chrome arms (arms can be removed at user's discretion to achieve a sleek look)
Single position tilt lock with swivel tilt mechanism and tilt tension adjustment
Concealed frame with polished aluminum base and twin wheel carpet casters

- Soft casters (10700) are available
- Dimensions: 23.5w x 24.5d x 40h Seat Height: 17.5" - 21.5" Seat Width: 21" Seat Depth: 17.5" Back Width: 20" Back Height: 21" Arm Height: 7.5"

Shown in BL20 Black Luxhide\*