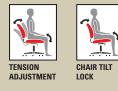

### Luxhide<sup>\*</sup> Executive Chair - Contemporary Office Chairs

- · Black Luxhide upholstery with mock leather trim
- · Pneumatic seat height adjustment

 Chrome arms (arms can be removed at user's discretion to achieve a sleek look)
Single position tilt lock with swivel tilt mechanism and tilt tension adjustment
Concealed frame with polished aluminum base and twin wheel carpet casters