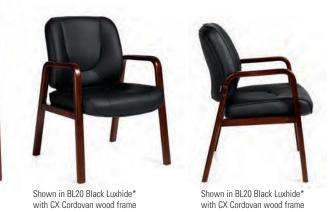

### Luxhide\* Office Reception Chairs

- · Black Luxhide seat upholstery with mock leather trim
- Cordovan (CX) finished wood arms and legs
- Dimensions: 24w x 26d x 34.5h Seat Height: 17.5" Seat Width: 21.5" Seat Depth: 20" Back Width: 21" Back Height: 17.5" Arm Height: 8"

#### **Textiles**

BL20 Black

Stocked Luxhide\*

BL20

Stocked Wood Finish

CX Cordovan