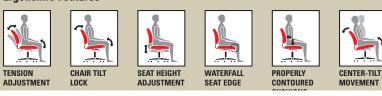

6 Burgundy, BL27 Charcoal, BL28 White

BL26

BL24

Shown in BL20 Black Luxhide\* (stocked)

BL27

BL28

2700

٠

Т

Luxhide<sup>\*</sup> Executive Chair

Pneumatic seat height adjustment

Soft casters (10700) are available
Dimensions: 27w x 28d x 42h Seat Height: 16 - 20" Seat Width: 21" Seat Depth: 18" Back Width: 21" Back Height: 25" Arm Height: 8"

· Black Luxhide upholstery with mock leather trim

Comfortable polyurethane "reverse curve" arms

• Single position tilt lock with tilt tension adjustment

· Scuff resistant arched molded base with twin wheel carpet casters



In addition to the stocked Luxhide\* (BL20 Black), this chair can be upholstered using other Luxhide\* colors. An upcharge applies. Choose white leather office chair or other coloful chairs.

## **Ergonomic Features**



## Your Office Will Never Be The Same!

## 888.442.8242

Serving the Nation: NY | Boston | Atlanta | Miami | Tampa | Washington DC | Virginia | Philadelphia | Denver | San Diego | Dallas | Houston | Los Angeles | Chicago