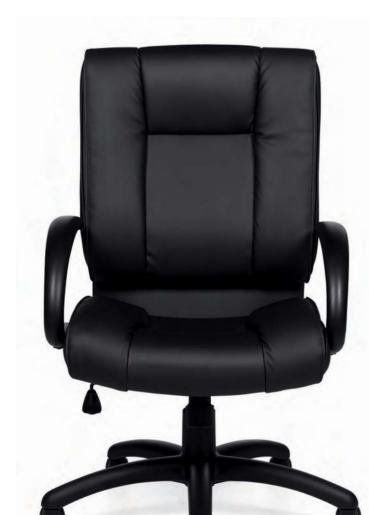

٠

Т

Luxhide<sup>\*</sup> Executive Chair

Pneumatic seat height adjustment

Soft casters (10700) are available
Dimensions: 27w x 28d x 42h Seat Height: 16 - 20" Seat Width: 21" Seat Depth: 18" Back Width: 21" Back Height: 25" Arm Height: 8"

· Black Luxhide upholstery with mock leather trim

Comfortable polyurethane "reverse curve" arms

• Single position tilt lock with tilt tension adjustment

· Scuff resistant arched molded base with twin wheel carpet casters