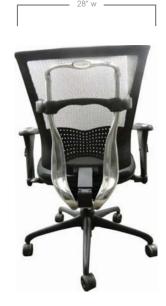

| MODEL  | HEIGHT<br>(Inches) | OVERALL<br>DEPTH<br>(Inches) | ARM TO ARM<br>WIDTH<br>(Inches) | SEAT DEPTH<br>(Inches) | SEAT WIDTH<br>(Inches) | NET<br>WEIGHT<br>(Lbs.) |
|--------|--------------------|------------------------------|---------------------------------|------------------------|------------------------|-------------------------|
| OPS-B6 | 39 - 44            | 24.5 - 26                    | 28                              | 20                     | 21                     | 43                      |