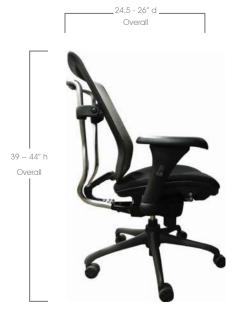

| MODEL  | HEIGHT<br>(Inches) | OVERALL<br>DEPTH<br>(Inches) | ARM TO ARM<br>WIDTH<br>(Inches) | SEAT DEPTH<br>(Inches) | SEAT WIDTH<br>(Inches) | NET<br>WEIGHT<br>(Lbs.) |
|--------|--------------------|------------------------------|---------------------------------|------------------------|------------------------|-------------------------|
| OPS-B6 | 39 - 44            | 24.5 - 26                    | 28                              | 20                     | 21                     | 43                      |

<sup>\*</sup> Height increases by 3" with ratchet back adjustment