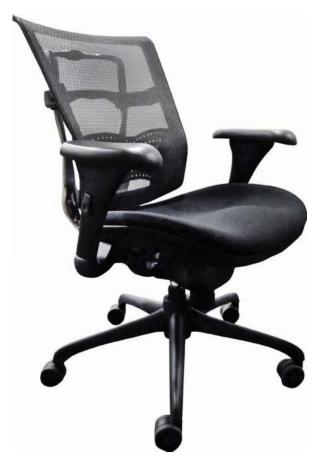

**B6** 

B6 Ease - Work chairs

## **Features**

- Arm pads adjust inward/outward and upward/downward
- Backrest flexible tilt tension adjustment
- Backrest tilt angle adjustment
- Ratchet back
- Seat height and tension adjustment
- Seat slider
- Dark gray mesh back and black fabric seat