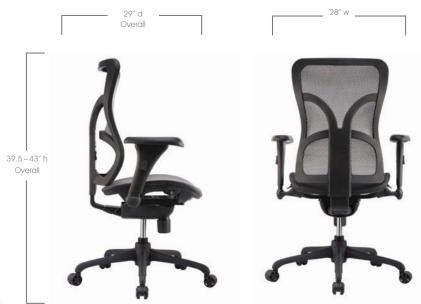

| MODEL  | HEIGHT<br>(Inches) | OVERALL<br>DEPTH<br>(Inches) | ARM TO ARM<br>WIDTH<br>(Inches) | SEAT DEPTH<br>(Inches) | SEAT WIDTH<br>(Inches) | NET<br>WEIGHT<br>(Lbs.) |
|--------|--------------------|------------------------------|---------------------------------|------------------------|------------------------|-------------------------|
| OPS-B8 | 39.5 - 43*         | 29                           | 28                              | 20                     | 20.5                   | 43                      |

<sup>\*</sup> Height increases by 3" with ratchet back adjustment