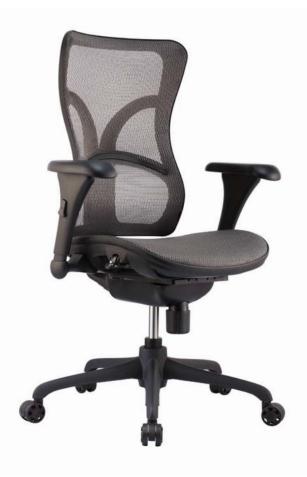

# B8 Engage - Adjustable office chair

#### **Features**

- Arm pads adjust inward/outward and upward/downward
- Back rest tilt angle adjustment at 90°, 100°, and 110°
- Ratchet back
- Seat height and tension adjustment
- Seat slider
- Dark gray mesh seat and back