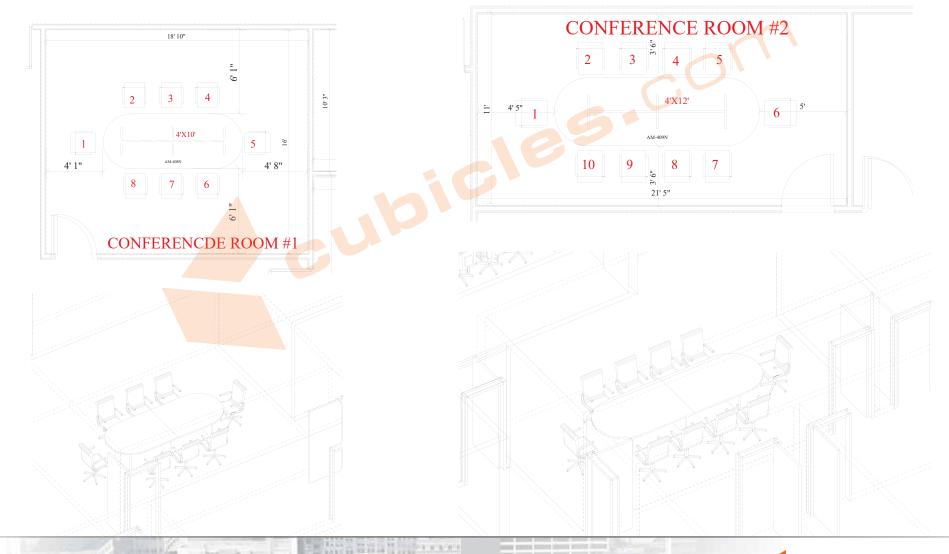

# SECTION 1- OFFICE CONFERENCE ROOM SECTION 2- OFFICE CONFERENCE ROOM

## RHC - OFFICE CONFERENCE ROOM

- [1] 120"Wx48"D CONFERENCE TABLE
- [1] 144"Wx48"D CONFERENCE TABLE

STALL BUT THE SEW BOX BAS AND OF THE ACT WAS DRIVED THE WAY BEEN LIKE MINE SOFT WITH THE WITH THE TOTAL