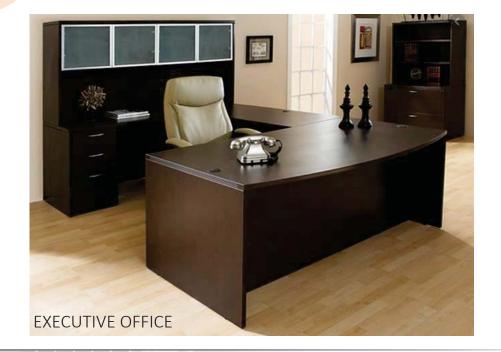

### SECTION 1& SECTION 2- EXECUTIVE OFFICE#1; #3;#4;

- [3] 71"Wx113"Dx71"W U-SHAPE DESK W/
- [1] BOX/BOX/FILE PEDESTAL
- [1] HUTCH W/ GLASS DOORS
- [1] FILE/FILE PEDESTAL
- [1] 47"DIA ROUND TABLE

#### SECTION 2- EXECUTIVE OFFICE#5;

- [1] 71"Wx113"Dx71"W U-SHAPE DESK W/
- [1] BOX/BOX/FILE PEDESTAL
- [1] HUTCH W/ GLASS DOORS
- [1] FILE/FILE PEDESTAL

#### SECTION 3- EXECUTIVE OFFICE#6;

- [1] 71"Wx113"Dx71"W U-SHAPE DESK W/
- [1] BOX/BOX/FILE PEDESTAL
- [1] HUTCH W/ GLASS DOORS
- [1] FILE/FILE PEDESTAL
- [1] 47"DIA ROUND TABLE/ W