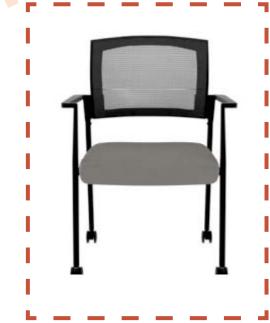

## TRAINING ROOM - STEAL NESTING CHAIR SPO

Overall Dimensions: 23"W x 24"D x 33"H Seat Depth: 16.5"; Seat Width: 17"