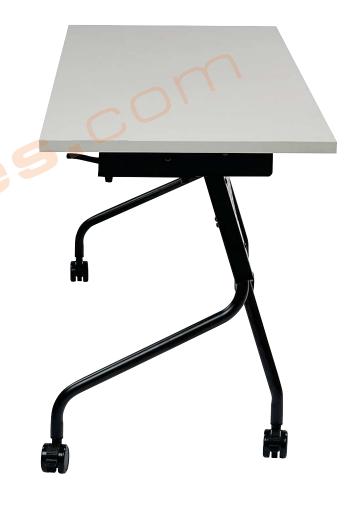

## TRAINING ROOM

## SPO Training Table Collection

## [9] 60"W x 24"D x 28.5"H TABLE

Highly versatile
Spacious work surface
Flip-top laminate with impact
resistant PVC edges
Locking carpet casters
Heavy gauge power coated metal
frame
Easy storage

TOP: SLATE GREY/BASE: BLACK