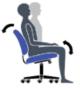

## **GTO**

- [12] Inspectors Office
- [6] Common Use Space
- [4] HDR office
- [8] Conference room#1
- [10] Conference room#2

Overall Dimensions: 23"W x 24"D x 39.5"H 35lbs Seat Dimensions: 20"W x 17.5"D x 18" ~ 20"H

Back Dimensions: 18.5"W x 18.5"H Arm Height (Above Seat): 8" ~ 10.5"H

Black mesh back with breathable Black mesh fabric seat

Pneumatic seat height adjustment

Height adjustable arms

Single position tilt lock with tilt tension adjustment

Twin wheel carpet casters Ergonomics

Tension Adjustment

Chair Tilt Lock

Seat Height

Arm Height

Waterfall Seat Edge

Contoured Cushions

Center-Tilt Movement