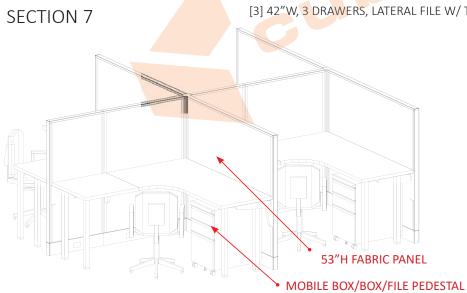

#### **SECTION 7 - COMON USE SPACE**

- [4] 5'x5'x53"H POWERED STATIONS W/
- [1] MOBILE BOX/BOX/FILE PEDESTAL/ EA
- [2] 2'x5'x53"H POWERED STATIONS
- [2] 42"W, 3 DRAWERS, LATERAL FILE W/TOP