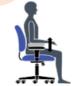

## **GTO**

- [12] Inspectors Office
- [6] Common Use Space
- [4] HDR office
- [8] Conference room#1
- [10] Conference room#2

Overall Dimensions: 23"W x 24"D x 39.5"H 35lbs Seat Dimensions: 20"W x 17.5"D x 18" ~ 20"H

Back Dimensions: 18.5"W x 18.5"H Arm Height (Above Seat): 8" ~ 10.5"H

Black mesh back with breathable Black mesh fabric seat

Pneumatic seat height adjustment

Height adjustable arms

Single position tilt lock with tilt tension adjustment

Twin wheel carpet casters Ergonomics

Tension Adjustment

Chair Tilt Lock

Seat Height

Arm Height

Waterfall Seat Edge

Contoured Cushions

Center-Tilt Movement