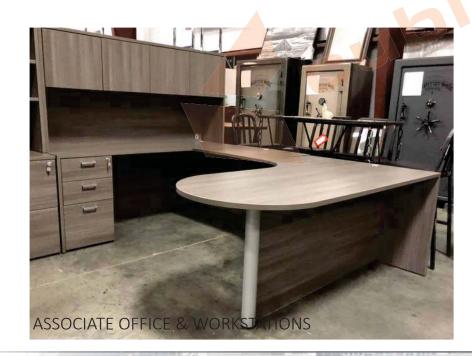

#### - ASSOCIATE OFFICES#1;#2;#3;#5;

- [4] 71"Wx103"Dx71"W U-SHAPE DESK W/
- [1] BOX/BOX/FILE PEDESTAL
- [1] HUTCH W/ GLASS DOORS

#### SECTION 3 - ASSOCIATE OFFICE#7;#8;#9;

- [3] 71"Wx103"Dx71"W U-SHAPE DESK W/
- [1] BOX/BOX/FILE PEDESTAL
- [1] HUTCH W/ GLASS DOORS