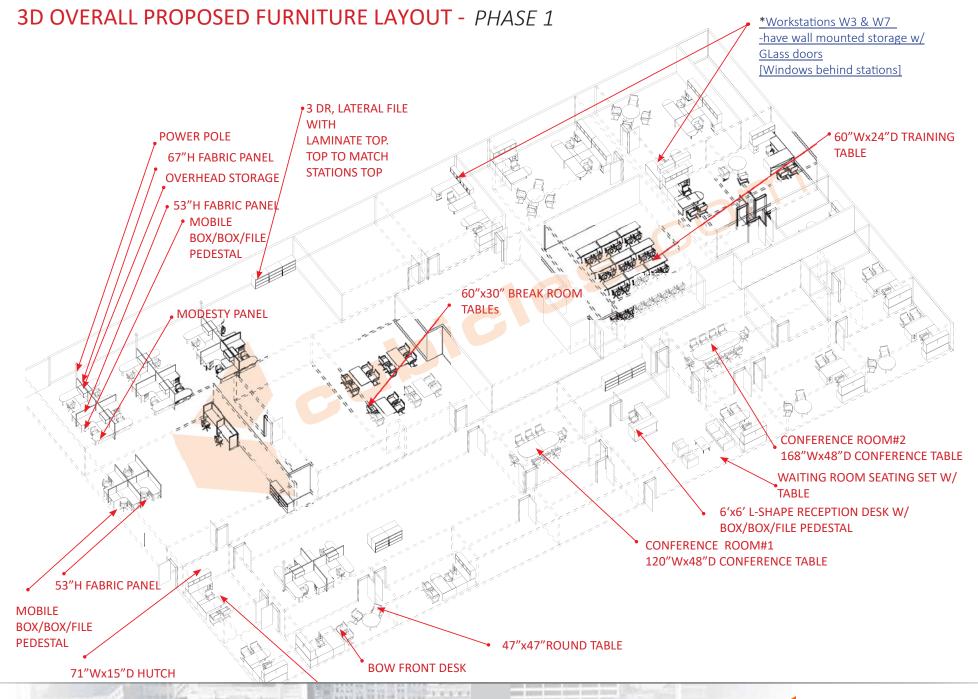

## 2D OVERALL PROPOSED FURNITURE LAYOUT

Hill groomman his

PHASE 1 & PHASE 2

**LEGEND** 

**BLUE: POWERED PANELS** 

BLACK: PHASE 1

LIGHT BLUE: PHASE 2

**RED: NOTES** 

## 2D OVERALL PROPOSED FURNITURE LAYOUT - PHASE 1

**LEGEND** 

**BLUE: POWERED PANELS** 

BLACK: PHASE 1
RED: NOTES

THE REAL PROPERTY AND ADDRESS OF THE SECOND SECOND

Hill monomers in

Hillmoonen H