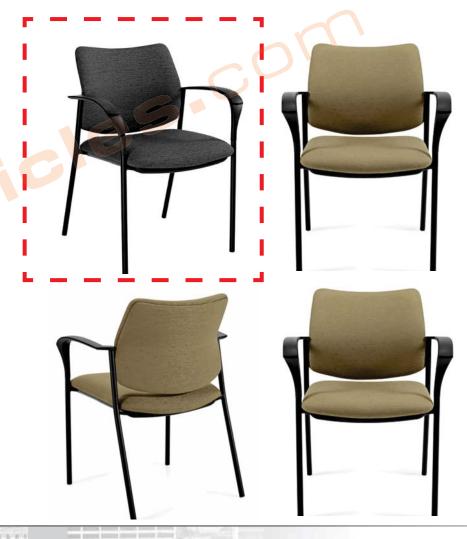

## ASSOCIATE OFFICE CHAIR-RECEPTION SEATING [1] GTO

Overall dimension: 24"W x 24"D x 37.50"H

ASSOCIATE OFFICE - GUEST CHAIR [2-4 PEOPLE OFFICES]-GUEST CH.

Overall dimensions: 23"W x 21"D x 32.50"H Seat dimensions: 17.50"W x 18"D x 18"H

Back dimensions: 17"W x 16"D Between Arms Dimension: 19"W

- -environmentally friendly, durable powder coat finish paint
- -dual casters for easy movement
- -office chairs without wheels