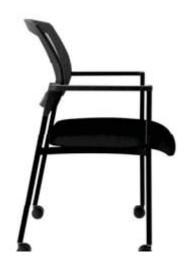

## TRAINING ROOM - STEAL NESTING CHAIR SPO

Overall Dimensions: 23"W x 24"D x 33"H Seat Depth: 16.5"; Seat Width: 17"