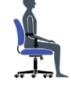

## **GTO**

- [12] Inspectors Office
- [6] Common Use Space
- [4] HDR office
- [8] Conference room#1
- [10] Conference room#2

Overall Dimensions: 23"W x 24"D x 39.5"H 35lbs Seat Dimensions: 20"W x 17.5"D x 18" ~ 20"H

Back Dimensions: 18.5"W x 18.5"H Arm Height (Above Seat): 8" ~ 10.5"H

Black mesh back with breathable Black mesh fabric seat

Pneumatic seat height adjustment

Height adjustable arms

Single position tilt lock with tilt tension adjustment

Twin wheel carpet casters Ergonomics

Tension Adjustment

Chair Tilt Lock

Seat Height

Arm Height

Waterfall Seat Edge

Contoured Cushions

Center-Tilt Movement