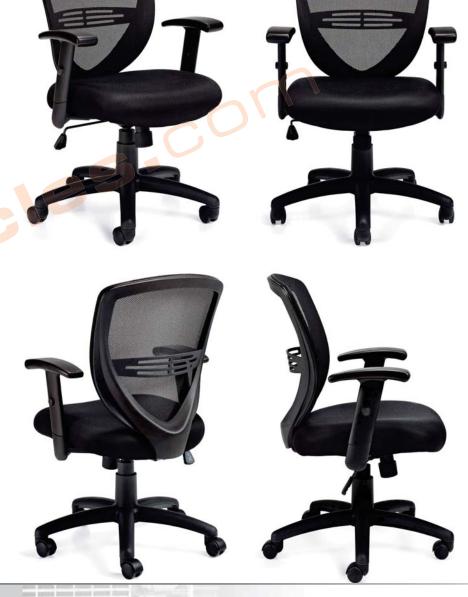

## TASK SEATING & CONFERENCE SEATING

## **GTO**

- [12] Inspectors Office
- [6] Common Use Space
- [4] HDR office
- [8] Conference room#1
- [10] Conference room#2

Overall Dimensions: 23"W x 24"D x 39.5"H 35lbs Seat Dimensions: 20"W x 17.5"D x 18" ~ 20"H

Back Dimensions: 18.5"W x 18.5"H Arm Height (Above Seat): 8" ~ 10.5"H

Black mesh back with breathable Black mesh fabric seat

Pneumatic seat height adjustment

Height adjustable arms

Single position tilt lock with tilt tension adjustment

Twin wheel carpet casters Ergonomics

Tension Adjustment

Chair Tilt Lock

Seat Height

Arm Height

Waterfall Seat Edge

Contoured Cushions

Center-Tilt Movement