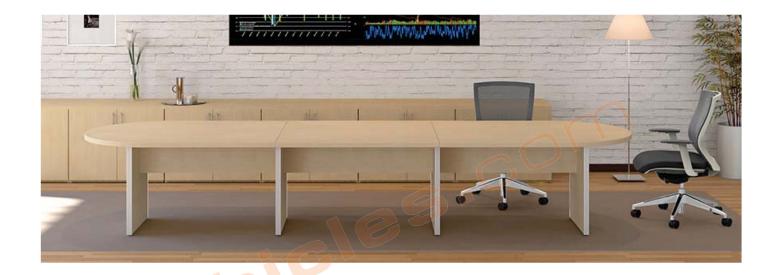

## RHC - OFFICE CONFERENCE ROOM

- [1] 120"Wx48"D CONFERENCE TABLE
- [1] 144"Wx48"D CONFERENCE TABLE

STALL BUT THE SEW BOX BAS AND OF THE ACT WAS DRIVED THE WAY BEEN LIKE MINE SOFT WITH THE WITH THE TOTAL