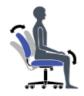

## **GTO**

- [12] Inspectors Office
- [6] Common Use Space
- [4] HDR office
- [8] Conference room#1
- [10] Conference room#2

Overall Dimensions: 23"W x 24"D x 39.5"H 35lbs Seat Dimensions: 20"W x 17.5"D x 18" ~ 20"H

Back Dimensions: 18.5"W x 18.5"H Arm Height (Above Seat): 8" ~ 10.5"H

Black mesh back with breathable Black mesh fabric seat

Pneumatic seat height adjustment

Height adjustable arms

Single position tilt lock with tilt tension adjustment

Twin wheel carpet casters Ergonomics

Tension Adjustment

Chair Tilt Lock

Seat Height

Arm Height

Waterfall Seat Edge

Contoured Cushions

Center-Tilt Movement