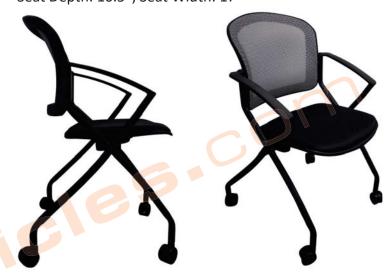

## TRAINING ROOM - STEAL NESTING CHAIR SPO

Overall Dimensions: 23"W x 24"D x 33"H Seat Depth: 16.5"; Seat Width: 17"