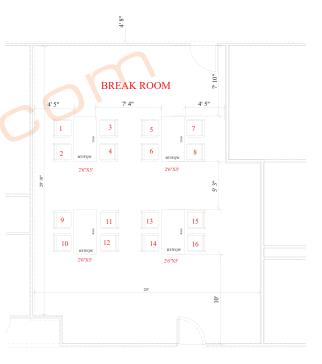

## BREAK ROOM SPO/PSO - Break Room Tables

[4] 60"W x 30"D TABLE TOP: WHITE/BASE: BLACK