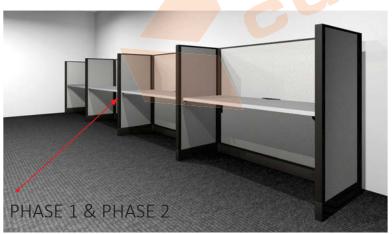

## 2D OVERALL PROPOSED FURNITURE LAYOUT

Hill groomman his

PHASE 1 & PHASE 2

**LEGEND** 

**BLUE: POWERED PANELS** 

BLACK: PHASE 1

LIGHT BLUE: PHASE 2

**RED: NOTES** 