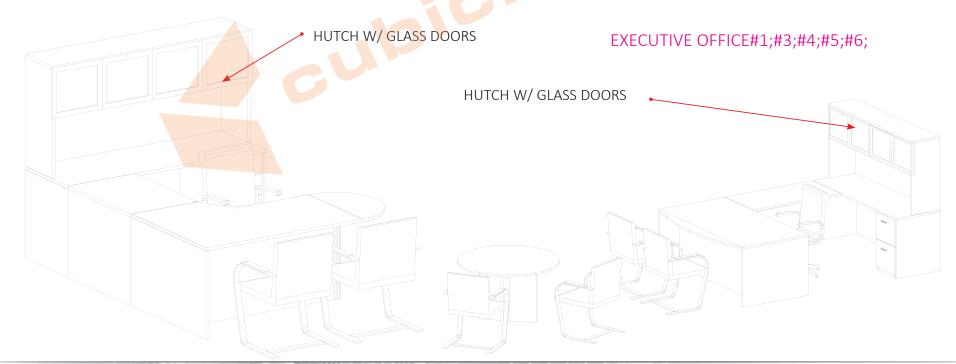

#### - ASSOCIATE OFFICES#1;#2;#3;#5;

- [4] 71"Wx103"Dx71"W U-SHAPE DESK W/
- [1] BOX/BOX/FILE PEDESTAL
- [1] HUTCH W/ GLASS DOORS

### SECTION 1& SECTION 2- EXECUTIVE OFFICE#1; #3;#4;

- [3] 71"Wx113"Dx71"W U-SHAPE DESK W/
- [1] BOX/BOX/FILE PEDESTAL
- [1] HUTCH W/ GLASS DOORS
- [1] FILE/FILE PEDESTAL
- [1] 47"DIA ROUND TABLE

#### SECTION 2- EXECUTIVE OFFICE#5;

- [1] 71"Wx113"Dx71"W U-SHAPE DESK W/
- [1] BOX/BOX/FILE PEDESTAL
- [1] HUTCH W/ GLASS DOORS
- [1] FILE/FILE PEDESTAL

#### SECTION 3 - ASSOCIATE OFFICE#7;#8;#9;

- [3] 71"Wx103"Dx71"W U-SHAPE DESK W/
- [1] BOX/BOX/FILE PEDESTAL
- [1] HUTCH W/ GLASS DOORS

#### SECTION 3- EXECUTIVE OFFICE#6;

- [1] 71"Wx113"Dx71"W U-SHAPE DESK W/
- [1] BOX/BOX/FILE PEDESTAL
- [1] HUTCH W/ GLASS DOORS
- [1] FILE/FILE PEDESTAL
- [1] 47"DIA ROUND TABLE/ W