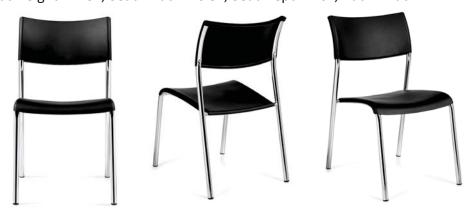

# EXECUTIVE OFFICE - GUEST CHAIR **BLG**

Overall Dimensions 25.50"W x 24.00"D x 33.00"H Seat Height 17.50"H Seat Dimensions 19.50"W x 18.00"D Back Dimensions 19.00"W x 16.00"H

## ASSOCIATE OFFICE CHAIR-RECEPTION SEATING [1] GTO

Overall dimension: 24"W x 24"D x 37.50"H

ASSOCIATE OFFICE - GUEST CHAIR [2-4 PEOPLE OFFICES]-GUEST CH.

Overall dimensions: 23"W x 21"D x 32.50"H Seat dimensions: 17.50"W x 18"D x 18"H

Back dimensions: 17"W x 16"D Between Arms Dimension: 19"W

- -environmentally friendly, durable powder coat finish paint
- -dual casters for easy movement
- -office chairs without wheels

# OFFICE CHAIRS [2-4 PEOPLE OFFICE] *GTO*

Overall dimension: 24"W x 24"D x 37.50"H