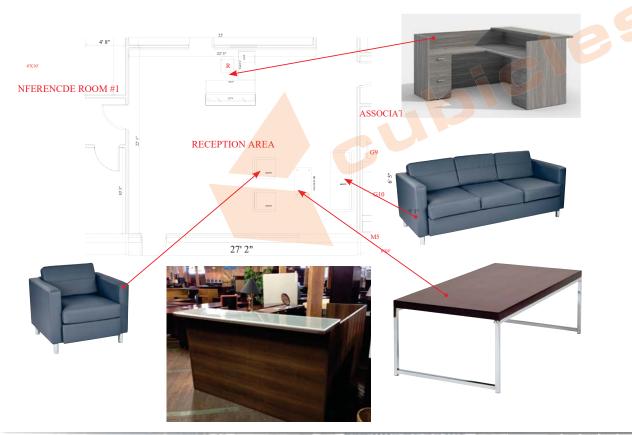

## **OFFICE RECEPTION**

**RHC - OFFICE RECEPTION** 

**PSO - LOUNGE SEATING** 

- [1] 6'x6' L- SHAPE RECEPTION DESK W/
- [1] BOX/BOX/FILE PEDESTAL
- [2] PACIFIC CHAIR 32"Wx30.5"Dx29.5"H
- [1] PACIFIC SOFA 72.5"Wx30.5"Dx29.5"H
- [1] COFFEE TABLE 44"Wx22"Dx15"H