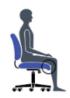

## **GTO**

- [12] Inspectors Office
- [6] Common Use Space
- [4] HDR office
- [8] Conference room#1
- [10] Conference room#2

Overall Dimensions: 23"W x 24"D x 39.5"H 35lbs Seat Dimensions: 20"W x 17.5"D x 18" ~ 20"H

Back Dimensions: 18.5"W x 18.5"H Arm Height (Above Seat): 8" ~ 10.5"H

Black mesh back with breathable Black mesh fabric seat

Pneumatic seat height adjustment

Height adjustable arms

Single position tilt lock with tilt tension adjustment

Twin wheel carpet casters Ergonomics

Tension Adjustment

Chair Tilt Lock

Seat Height

Arm Height

Waterfall Seat Edge

Contoured Cushions

Center-Tilt Movement