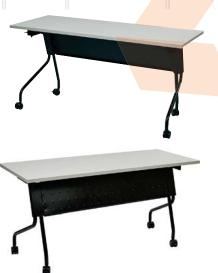

## TRAINING ROOM

## SPO Training Table Collection

## [9] 60"W x 24"D x 28.5"H TABLE

Highly versatile
Spacious work surface
Flip-top laminate with impact
resistant PVC edges
Locking carpet casters
Heavy gauge power coated metal
frame
Easy storage

TOP: SLATE GREY/BASE: BLACK