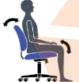

## **GTO**

- [12] Inspectors Office
- [6] Common Use Space
- [4] HDR office
- [8] Conference room#1
- [10] Conference room#2

Overall Dimensions: 23"W x 24"D x 39.5"H 35lbs Seat Dimensions: 20"W x 17.5"D x 18" ~ 20"H

Back Dimensions: 18.5"W x 18.5"H Arm Height (Above Seat): 8" ~ 10.5"H

Black mesh back with breathable Black mesh fabric seat

Pneumatic seat height adjustment

Height adjustable arms

Single position tilt lock with tilt tension adjustment

Twin wheel carpet casters Ergonomics

Tension Adjustment

Chair Tilt Lock

Seat Height

Arm Height

Waterfall Seat Edge

Contoured Cushions

Center-Tilt Movement