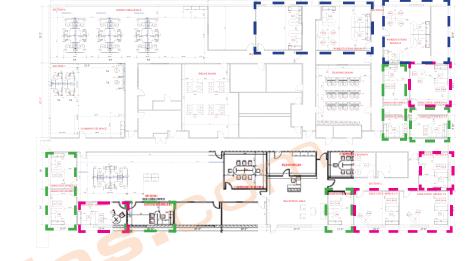

## 2D OVERALL PROPOSED FURNITURE LAYOUT - PHASE 1

**LEGEND** 

**BLUE: POWERED PANELS** 

BLACK: PHASE 1
RED: NOTES

THE REAL PROPERTY AND ADDRESS OF THE SECOND SECOND

Hill monomers in

Hillmoonen H