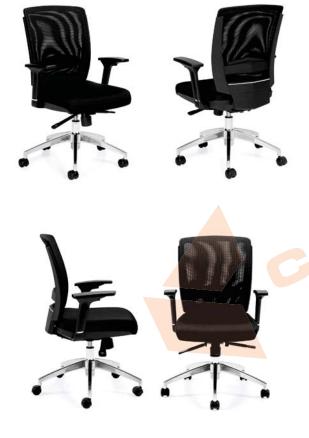

## TASK SEATING & CONFERENCE SEATING

## **GTO**

- [12] Inspectors Office
- [6] Common Use Space
- [4] HDR office
- [8] Conference room#1
- [10] Conference room#2

Overall Dimensions: 23"W x 24"D x 39.5"H 35lbs Seat Dimensions: 20"W x 17.5"D x 18" ~ 20"H

Back Dimensions: 18.5"W x 18.5"H Arm Height (Above Seat): 8" ~ 10.5"H

Black mesh back with breathable Black mesh fabric seat

Pneumatic seat height adjustment

Height adjustable arms

Single position tilt lock with tilt tension adjustment

## EXECUTIVE OFFICE CHAIRS GTO

Overall dimension: 24"W x 24"D x 37.50"H

# EXECUTIVE OFFICE - GUEST CHAIR **BLG**

Overall Dimensions 25.50"W x 24.00"D x 33.00"H Seat Height 17.50"H Seat Dimensions 19.50"W x 18.00"D Back Dimensions 19.00"W x 16.00"H

## ASSOCIATE OFFICE CHAIR-RECEPTION SEATING [1] GTO

Overall dimension: 24"W x 24"D x 37.50"H

ASSOCIATE OFFICE - GUEST CHAIR [2-4 PEOPLE OFFICES]-GUEST CH.

Overall dimensions: 23"W x 21"D x 32.50"H Seat dimensions: 17.50"W x 18"D x 18"H

# OFFICE CHAIRS [2-4 PEOPLE OFFICE] *GTO*

Overall dimension: 24"W x 24"D x 37.50"H