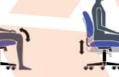

## **GTO**

- [12] Inspectors Office
- [6] Common Use Space
- [4] HDR office
- [8] Conference room#1
- [10] Conference room#2

Overall Dimensions: 23"W x 24"D x 39.5"H 35lbs Seat Dimensions: 20"W x 17.5"D x 18" ~ 20"H

Back Dimensions: 18.5"W x 18.5"H Arm Height (Above Seat): 8" ~ 10.5"H

Black mesh back with breathable Black mesh fabric seat

Pneumatic seat height adjustment

Height adjustable arms

Single position tilt lock with tilt tension adjustment

Twin wheel carpet casters Ergonomics

Tension Adjustment

Chair Tilt Lock

Seat Height

Arm Height

Waterfall Seat Edge

Contoured Cushions

Center-Tilt Movement