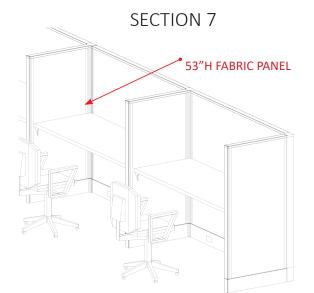

#### **SECTION 7 - COMON USE SPACE**

- [4] 5'x5'x53"H POWERED STATIONS W/
- [1] MOBILE BOX/BOX/FILE PEDESTAL/ EA
- [2] 2'x5'x53"H POWERED STATIONS
- [2] 42"W, 3 DRAWERS, LATERAL FILE W/TOP