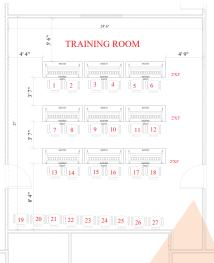

## TRAINING ROOM

## SPO Training Table Collection

## [9] 60"W x 24"D x 28.5"H TABLE

Highly versatile
Spacious work surface
Flip-top laminate with impact
resistant PVC edges
Locking carpet casters
Heavy gauge power coated metal
frame
Easy storage

TOP: SLATE GREY/BASE: BLACK