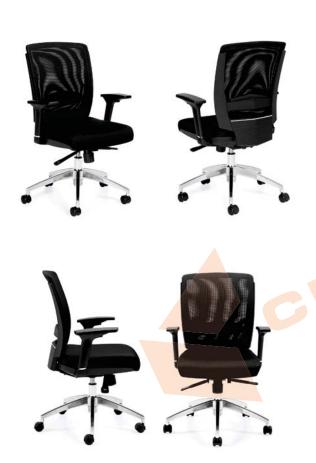

## **GTO**

- [12] Inspectors Office
- [6] Common Use Space
- [4] HDR office
- [8] Conference room#1
- [10] Conference room#2

Overall Dimensions: 23"W x 24"D x 39.5"H 35lbs Seat Dimensions: 20"W x 17.5"D x 18" ~ 20"H

Back Dimensions: 18.5"W x 18.5"H Arm Height (Above Seat): 8" ~ 10.5"H

Black mesh back with breathable Black mesh fabric seat

Pneumatic seat height adjustment

Height adjustable arms

Single position tilt lock with tilt tension adjustment

## EXECUTIVE OFFICE CHAIRS GTO

Overall dimension: 24"W x 24"D x 37.50"H

# EXECUTIVE OFFICE - GUEST CHAIR **BLG**

Overall Dimensions 25.50"W x 24.00"D x 33.00"H Seat Height 17.50"H Seat Dimensions 19.50"W x 18.00"D Back Dimensions 19.00"W x 16.00"H

## ASSOCIATE OFFICE CHAIR-RECEPTION SEATING [1] GTO

Overall dimension: 24"W x 24"D x 37.50"H

ASSOCIATE OFFICE - GUEST CHAIR [2-4 PEOPLE OFFICES]-GUEST CH.

Overall dimensions: 23"W x 21"D x 32.50"H Seat dimensions: 17.50"W x 18"D x 18"H

# OFFICE CHAIRS [2-4 PEOPLE OFFICE] *GTO*

Overall dimension: 24"W x 24"D x 37.50"H