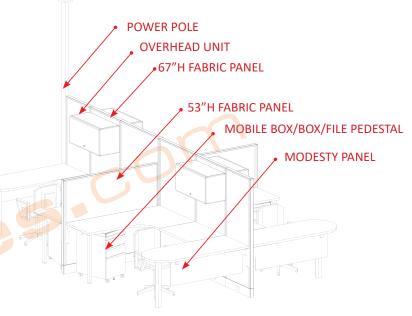

#### **■ SECTION 6- INSPECTORS OFFICES**

- [12] 5'x7'6"x53"/67"H POWERED STATIONS W/
- [1] OVERHEAD UNIT / EA
- [1] MOBILE BOX/BOX/FILE PEDESTAL/ EA
- [1] MODESTY PANEL/ EA
  - [3] 42"W, 3 DRAWERS, LATERAL FILE W/TOP

#### **SECTION 1 - HDR SPACE**

- [4] 5'x7'6"x53" / 67" H POWERED STATIONS W/
- [1] OVERHEAD UNIT / EA
- [1] MOBILE BOX/BOX/FILE PEDESTAL/ EA
- [1] MODESTY PANEL/ EA
- [4] 42"W, 3 DRAWERS, LATERAL FILE W/ TOP