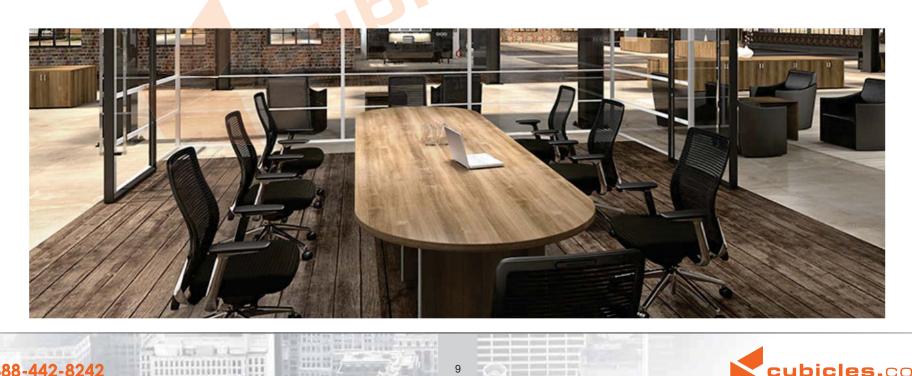

# SECTION 1- OFFICE CONFERENCE ROOM SECTION 2- OFFICE CONFERENCE ROOM

## RHC - OFFICE CONFERENCE ROOM

- [1] 120"Wx48"D CONFERENCE TABLE
- [1] 144"Wx48"D CONFERENCE TABLE

STALL BUT THE SEW BOX BAS AND OF THE ACT WAS DRIVED THE WAY BEEN LIKE MINE SOFT WITH THE WITH THE TOTAL